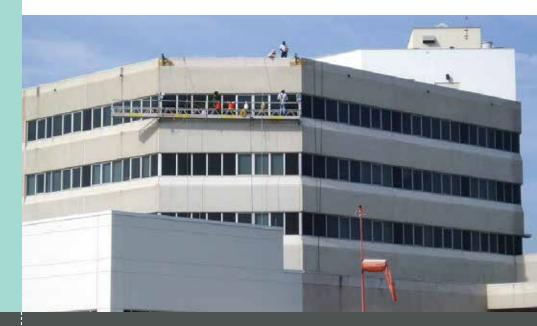

TREMCO ROOFING offers the industry's most comprehensive roofing and weatherproofing solutions for restoration, repair, maintenance, replacement and new construction.

#### Our full line of **HIGH PERFORMANCE ROOFING SOLUTIONS** includes:

- → Coatings
- > Built-up
- Modified bitumen
- > Single ply
- → Vegetated
- → Metal
- > Fluid applied
- > Photovoltaic

A significant number of our products include SUSTAINABLE ATTRIBUTES such as recycled content, low VOCs or low solvents. We were also the first roofing solutions provider to offer an all-white built-up roofing system, which is highly reflective to deliver the energy-conscious benefits of a "cool roof."